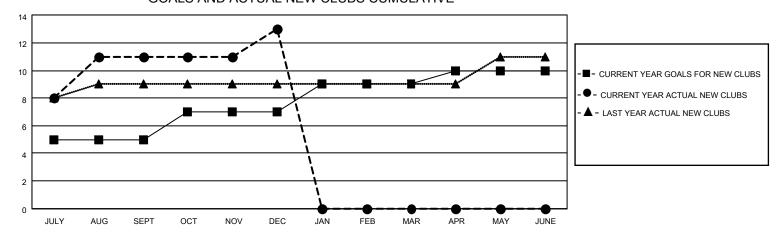

## GOALS AND ACTUAL NEW CLUBS CUMULATIVE

## MONTHLY MEMBERSHIP PROGRESS REPORT

LOCATION INDIA District 322 F Results as of: 12/31/2020

| Clubs         |               |             |               | Members               |                        |                         |                                                    |  |
|---------------|---------------|-------------|---------------|-----------------------|------------------------|-------------------------|----------------------------------------------------|--|
|               | RESULTS FOR   | R 2020-2021 |               | RESULTS FOR 2020-2021 |                        |                         |                                                    |  |
| QUARTER       | NEW CLUB GOAL | NEW CLUBS   | DROPPED CLUBS | QUARTER MEMI          | BER GROWTH NET<br>GOAL | MEMBER GROWTH<br>ACTUAL | DROPPED<br>MEMBERS ACTUAL<br>(including transfers) |  |
| JULY/AUG/SEPT | 5             | 11          | 3             | JULY/AUG/SEPT         | 50                     | 489                     | 91                                                 |  |
| OCT/NOV/DEC   | 2             | 2           | 0             | OCT/NOV/DEC           | 50                     | 198                     | 107                                                |  |
| JAN/FEB/MAR   | 2             | 0           | 0             | JAN/FEB/MAR           | 50                     | 0                       | 0                                                  |  |
| APR/MAY/JUNE  | 1             | 0           | 0             | APR/MAY/JUNE          | 25                     | 0                       | 0                                                  |  |