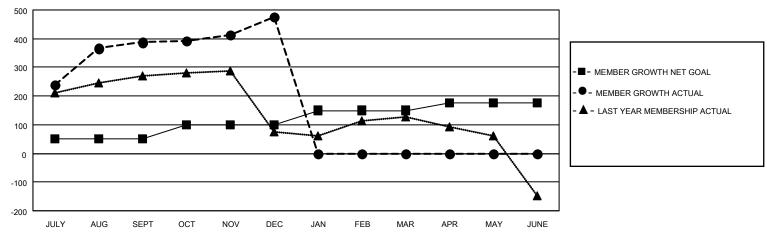

## GOALS AND ACTUAL MEMBERS CUMULATIVE

| DROPPED CLUBS: 3           |     | 75 CLUBS OF 127 ADDED 1 OR MORE | GENDER DISTRIBUTION             |                |       |
|----------------------------|-----|---------------------------------|---------------------------------|----------------|-------|
|                            |     | NEW MEMBERS                     | MALE                            | 2,919 (71.37%) |       |
|                            |     |                                 | FEMALE                          | 1,171 (28.63%) |       |
| DROPPED MEMBERS            |     |                                 |                                 |                |       |
| DECEASED                   | 11  | CLICK HERE FOR CUMULATIVE       | TOTAL FAMILY UNIT MEMBERS       |                | 1,360 |
| CLUB CANCELLED 0 OTHER 187 |     | MEMBERSHIP DATA                 |                                 |                | 700   |
|                            |     |                                 | FAMILY MEMBERS PAYING HALF DUES |                | 762   |
| TOTAL                      | 198 |                                 | DOLO                            |                |       |

## MONTHLY MEMBERSHIP PROGRESS REPORT

LOCATION INDIA District 322 F Results as of: 12/31/2020

| Clubs         |               |             |               | Members               |                        |                         |                                                    |  |
|---------------|---------------|-------------|---------------|-----------------------|------------------------|-------------------------|----------------------------------------------------|--|
|               | RESULTS FOR   | R 2020-2021 |               | RESULTS FOR 2020-2021 |                        |                         |                                                    |  |
| QUARTER       | NEW CLUB GOAL | NEW CLUBS   | DROPPED CLUBS | QUARTER MEMI          | BER GROWTH NET<br>GOAL | MEMBER GROWTH<br>ACTUAL | DROPPED<br>MEMBERS ACTUAL<br>(including transfers) |  |
| JULY/AUG/SEPT | 5             | 11          | 3             | JULY/AUG/SEPT         | 50                     | 489                     | 91                                                 |  |
| OCT/NOV/DEC   | 2             | 2           | 0             | OCT/NOV/DEC           | 50                     | 198                     | 107                                                |  |
| JAN/FEB/MAR   | 2             | 0           | 0             | JAN/FEB/MAR           | 50                     | 0                       | 0                                                  |  |
| APR/MAY/JUNE  | 1             | 0           | 0             | APR/MAY/JUNE          | 25                     | 0                       | 0                                                  |  |